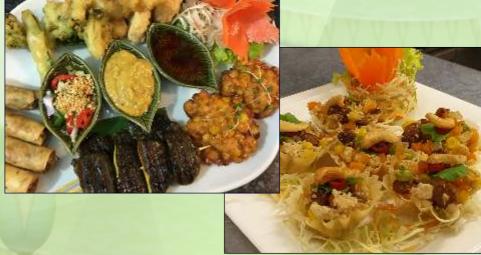

## **Starters**

|   | Cuisine                                                                                                                   |      |
|---|---------------------------------------------------------------------------------------------------------------------------|------|
|   | KOW GRIAP GUNG (Prawn Crackers)  Thai prawn crackers served with sweet chilli sauce.                                      | 3.25 |
|   | PO PIA TOD (Vegetarian Spring Roll)  Crispy spring rolls with vermicelli, seaweed, sesame and vegetable                   |      |
|   | KRATHONG TONG (Crispy Golden Basket)                                                                                      | 7.45 |
|   | PEEK GAI TOD (Chicken Wing)  Deep Fried Marinated Chicken Wing served with spicy sauce.                                   | 7.45 |
|   | SATAY GAI (Chicken Satay)  Marinated skewers of chicken served with peanut sauce and cucumber ajad sauce.                 | 7.45 |
|   | MOO PING  Marinated skewers of pork served with sweet chilli sauce.                                                       | 7.45 |
|   | KRA DOOK MOO TOD (Thai spare ribs)  Marinated spare ribs with garlic, pepper, ginger and soy sauce.                       | 7.45 |
|   | NUA DET DEOW Strips of marinated rump steak served with spicy sauce.                                                      | 7.45 |
|   | KANOMPANG NAA GUNG (Prawn on Toast)                                                                                       | 7.45 |
|   | Blend fish with red curry paste, green bean, lime leaves served with cucumber and peanut sauce.                           | 7.95 |
|   | . GUNG POW Grilled king prawns on skewers served with spicy seafood sauce.                                                | 7.95 |
|   | Prawns spring rolls served with sweet chilli sauce.                                                                       | 7.95 |
|   | Deep fried prawns in crispy batter.                                                                                       | 7.95 |
|   | Steamed Mussel Served with Spicy Seafood Sauce.                                                                           | 7.95 |
| ; | S. MIXED STARTERPer Person 8 Spring rolls, Thai fish cake, prawn spring roll, prawn and chicken on toasts, chicken satay. | 8.95 |
| - |                                                                                                                           | 7    |