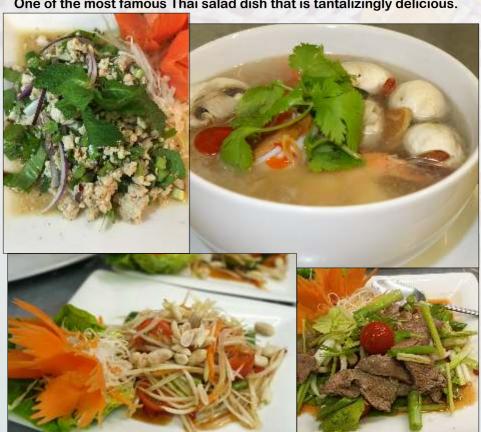

## Soups & Salads

| Cuisine                                                                                                                                                                                                                             |                        |                           |                           |      |
|-------------------------------------------------------------------------------------------------------------------------------------------------------------------------------------------------------------------------------------|------------------------|---------------------------|---------------------------|------|
| 16. TOM YAM (hot and sour soup)                                                                                                                                                                                                     | )                      |                           |                           |      |
| Hot and sour soup with lemon grass                                                                                                                                                                                                  | , galang               | gar, <mark>li</mark> me l | eaves,                    |      |
| mushroom, tomato and spring onior                                                                                                                                                                                                   | 1.                     |                           |                           |      |
| Chicken or Pork                                                                                                                                                                                                                     | 7.25                   | Beef                      |                           | 7.45 |
| Prawn                                                                                                                                                                                                                               |                        |                           |                           |      |
|                                                                                                                                                                                                                                     |                        |                           |                           |      |
| 17. TOM KA (Coconut Soup)                                                                                                                                                                                                           |                        |                           |                           |      |
| Fragrant chicken soup with coconu                                                                                                                                                                                                   | t milk, le             | emon gras                 | ss, <mark>galanga,</mark> |      |
| Tomato, mushroom and lime leaves                                                                                                                                                                                                    |                        |                           |                           |      |
| Chicken or Pork                                                                                                                                                                                                                     | 7.25                   | Beef                      |                           | 7.45 |
| Prawn                                                                                                                                                                                                                               |                        | /                         |                           |      |
| 11000                                                                                                                                                                                                                               | 7.50                   |                           |                           |      |
| <ul> <li>18. POH TAAK ( Seafood Spicy Son Hot and sour soup with mixed seaformushroom, galanga and lime leaves</li> <li>19. LAAB GAI (Chicken Salad) Spicy minced chicken salad with mit grounded glutinous roasted rice</li> </ul> | od, <mark>lem</mark> e | ng onion a                | and                       |      |
| 20. YUM NUA (Beef Salad)                                                                                                                                                                                                            |                        |                           | ••••••                    | 8.25 |
| Spicy beef salad with tomato, spring                                                                                                                                                                                                | g onion a              | a <mark>n</mark> d celer  | y                         |      |
| 21. YUM TALAY (seafood Salad) Spicy mix sea food salad with tomat                                                                                                                                                                   |                        |                           | nd celery                 | 9.45 |
| 22. PAPAYA SALAD (Som-Tum)                                                                                                                                                                                                          |                        | •••••                     |                           | 8.50 |
| One of the most famous Thai salad                                                                                                                                                                                                   | dish tha               | t is tantal               | izingly delici            | ous. |
|                                                                                                                                                                                                                                     |                        |                           |                           |      |