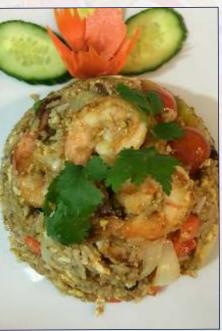

)

Spicy stir fried rice noodle with chilli, red green pepper, lime leaves, egg, and mix vegetables.

| Chicken or Pork | <br>11.95 | Beef | •••• | 12.95 |
|-----------------|-----------|------|------|-------|
| Prawn           | <br>13.95 |      |      |       |

#### 48. KOW PAD (Thai Fried Rice)

Fried rice with egg, tomato, onion and spring onion.

| Chicken or Pork | 11.95 | Beef | •••• | 12.95 |
|-----------------|-------|------|------|-------|
| Prawn           | 13.95 |      |      |       |

#### 49. KOW PAD SUPPAROD (Thai Pineapple Fried Rice)

Fried rice with egg, pineapple, cashew nuts, raisin, onion, pea, carrot and red green pepper.

| Chicken or Pork | 12.45 | Beef | <br>13.45 |
|-----------------|-------|------|-----------|
| Prawn           | 14.45 |      |           |







## **Vegetarian Starters**



| Cursine                                                       |        |
|---------------------------------------------------------------|--------|
| 50. PO PIA JAY                                                | 6.25   |
| Crispy spring rolls stuffed with glass noodle, and vegetables |        |
| 51. KRATHONG TONG (Crispy Golden Basket)                      | 6.25   |
| Light crispy golden basket with savory filling of sweet corn, |        |
| garden pea, carrot, and onions topped with cashew nut.        |        |
| 52. PAK CHOOP PAENG TOD                                       | . 6.45 |
| Deep fried mixed vegetables in crispy batter                  |        |
| 53. SATAY HET (Mushroom Satay)                                | 6.45   |
| Marinated skew