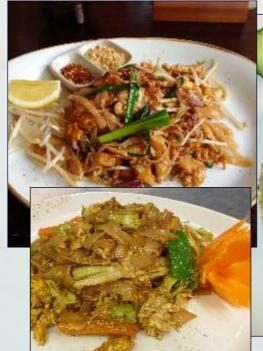

## **Starters**

|   | Cuisine                                                                                                                   |      |
|---|---------------------------------------------------------------------------------------------------------------------------|------|
|   | KOW GRIAP GUNG (Prawn Crackers)  Thai prawn crackers served with sweet chilli sauce.                                      | 3.25 |
|   | PO PIA TOD (Vegetarian Spring Roll)  Crispy spring rolls with vermicelli, seaweed, sesame and vegetable                   |      |
|   | KRATHONG TONG (Crispy Golden Basket)                                                                                      | 7.45 |
|   | PEEK GAI TOD (Chicken Wing)  Deep Fried Marinated Chicken Wing served with spicy sauce.                                   | 7.45 |
|   | SATAY GAI (Chicken Satay)  Marinated skewers of chicken served with peanut sauce and cucumber ajad sauce.                 | 7.45 |
|   | MOO PING  Marinated skewers of pork served with sweet chilli sauce.                                                       | 7.45 |
|   | KRA DOOK MOO TOD (Thai spare ribs)  Marinated spare ribs with garlic, pepper, ginger and soy sauce.                       | 7.45 |
|   | NUA DET DEOW Strips of marinated rump steak served with spicy sauce.                                                      | 7.45 |
|   | KANOMPANG NAA GUNG (Prawn on Toast)                                                                                       | 7.45 |
|   | Blend fish with red curry paste, green bean, lime leaves served with cucumber and peanut sauce.                           | 7.95 |
|   | . GUNG POW Grilled king prawns on skewers served with spicy seafood sauce.                                                | 7.95 |
|   | Prawns spring rolls served with sweet chilli sauce.                                                                       | 7.95 |
|   | Deep fried prawns in crispy batter.                                                                                       | 7.95 |
|   | Steamed Mussel Served with Spicy Seafood Sauce.                                                                           | 7.95 |
| ; | S. MIXED STARTERPer Person 8 Spring rolls, Thai fish cake, prawn spring roll, prawn and chicken on toasts, chicken satay. | 8.95 |
| - |                                                                                                                           | 7    |

## Soups & Salads

| Cuisine                                                                                                                                                                                                                             |                        |                           |                           |      |
|-------------------------------------------------------------------------------------------------------------------------------------------------------------------------------------------------------------------------------------|------------------------|---------------------------|---------------------------|------|
| 16. TOM YAM (hot and sour soup)                                                                                                                                                                                                     | )                      |                           |                           |      |
| Hot and sour soup with lemon grass                                                                                                                                                                                                  | , galang               | gar, <mark>li</mark> me l | eaves,                    |      |
| mushroom, tomato and spring onior                                                                                                                                                                                                   | 1.                     |                           |                           |      |
| Chicken or Pork                                                                                                                                                                                                                     | 7.25                   | Beef                      |                           | 7.45 |
| Prawn                                                                                                                                                                                                                               |                        |                           |                           |      |
|                                                                                                                                                                                                                                     |                        |                           |                           |      |
| 17. TOM KA (Coconut Soup)                                                                                                                                                                                                           |                        |                           |                           |      |
| Fragrant chicken soup with coconu                                                                                                                                                                                                   | t milk, le             | emon gras                 | ss, <mark>galanga,</mark> |      |
| Tomato, mushroom and lime leaves                                                                                                                                                                                                    |                        |                           |                           |      |
| Chicken or Pork                                                                                                                                                                                                                     | 7.25                   | Beef                      |                           | 7.45 |
| Prawn                                                                                                                                                                                                                               |                        | /                         |                           |      |
| 11000                                                                                                                                                                                                                               | 7.50                   |                           |                           |      |
| <ul> <li>18. POH TAAK ( Seafood Spicy Son Hot and sour soup with mixed seaformushroom, galanga and lime leaves</li> <li>19. LAAB GAI (Chicken Salad) Spicy minced chicken salad with mit grounded glutinous roasted rice</li> </ul> | od, <mark>lem</mark> e | ng onion a                | and                       |      |
| 20. YUM NUA (Beef Salad)                                                                                                                                                                                                            |                        |                           | ••••••                    | 8.25 |
| Spicy beef salad with tomato, spring                                                                                                                                                                                                | g onion a              | a <mark>n</mark> d celer  | y                         |      |
| 21. YUM TALAY (seafood Salad) Spicy mix sea food salad with tomat                                                                                                                                                                   |                        |                           | nd celery                 | 9.45 |
| 22. PAPAYA SALAD (Som-Tum)                                                                                                                                                                                                          |                        | •••••                     |                           | 8.50 |
| One of the most famous Thai salad                                                                                                                                                                                                   | dish tha               | t is tantal               | izingly delici            | ous. |
|                                                                                                                                                                                                                                     |                        |                           |                           |      |