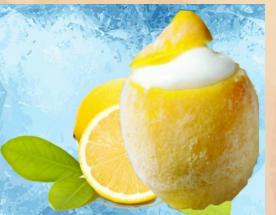

#### **Sticky Toffee Pudding £5.25**

Home Made Sponge Cake covered with toffee sauce and served with vanilla ice-cream.

Luxury coconut IceCream, cool and delicious, served into real Coconut Shell.