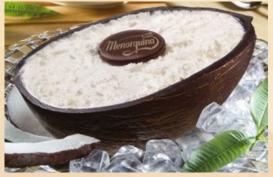

#### Banana Split £4.80

Mixed 3 scoops of Vanilla, Chocolate, Strawberry Ice Cream nestled between a fresh, split Banana.