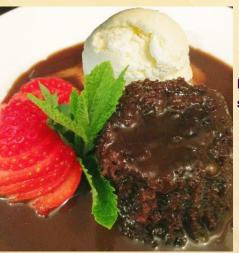

#### **Sticky Toffee Pudding £5.25**

Home Made Sponge Cake covered with toffee sauce and served with vanilla ice-cream.

Luxury coconut IceCream, cool and delicious, served into real Coconut Shell.